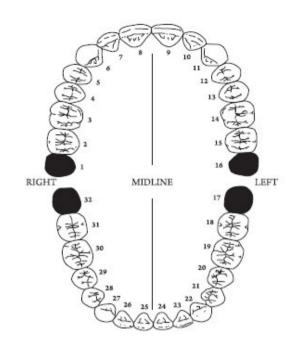

## MAXILLARY OR MANDIBULAR

MATERIAL

**HARD** 

HARD/SOFT

Please circle one.

#